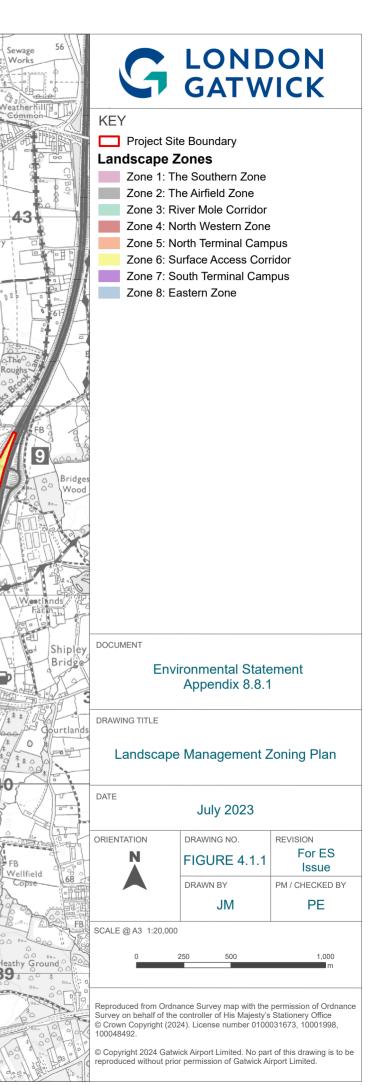

KEY

Project Site Boundary

Existing Gatwick Biodiversity Area Watercourse

Proposed

Environmental Mitigation Areas

DOCUMENT

## **Environmental Statement**

DRAWING TITLE

## Indicative Ecology Strategy

DATE July 2023 ORIENTATION DRAWING NO. REVISION Ν FIGURE 3.3.1 For ES Issue DRAWN BY PM / CHECKED BY MS NB SCALE @ A3 1:16,000 1 000

Reproduced from Ordnance Survey map with the permission of Ordnance Survey on behalf of the controller of Her Majesty's Stationery Office © Crown Copyright 2024. License number 0100031673, 10001998, 100048492.