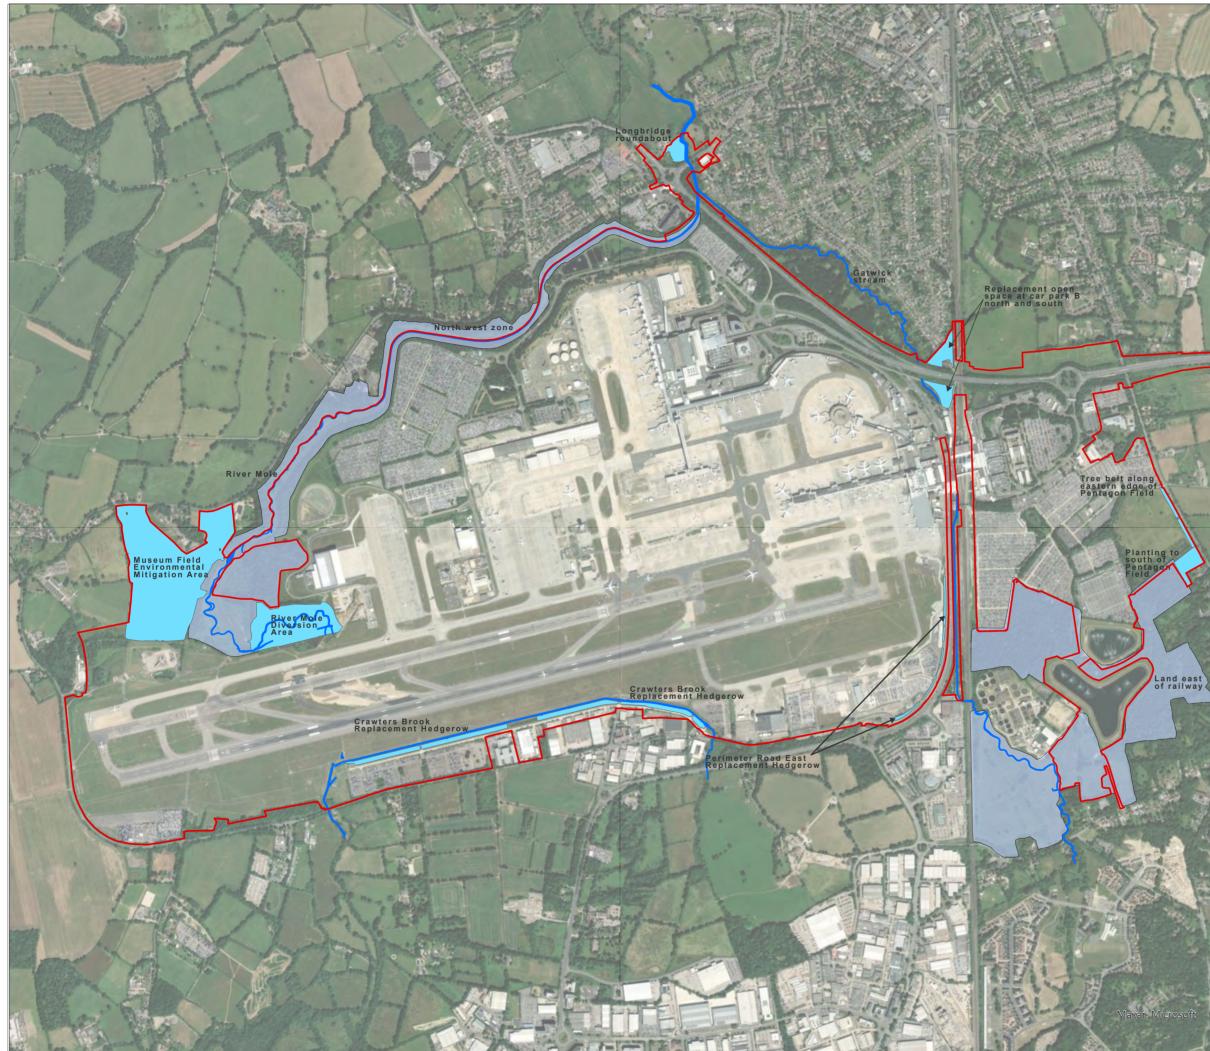

KEY

Project Site Boundary

Existing Gatwick Biodiversity Area Watercourse

Proposed

Environmental Mitigation Areas

DOCUMENT

## **Environmental Statement**

DRAWING TITLE

## Indicative Ecology Strategy

DATE July 2023 ORIENTATION DRAWING NO. REVISION Ν FIGURE 3.3.1 For ES Issue DRAWN BY PM / CHECKED BY MS NB SCALE @ A3 1:16,000 1 000

Reproduced from Ordnance Survey map with the permission of Ordnance Survey on behalf of the controller of Her Majesty's Stationery Office © Crown Copyright 2024. License number 0100031673, 10001998, 100048492.