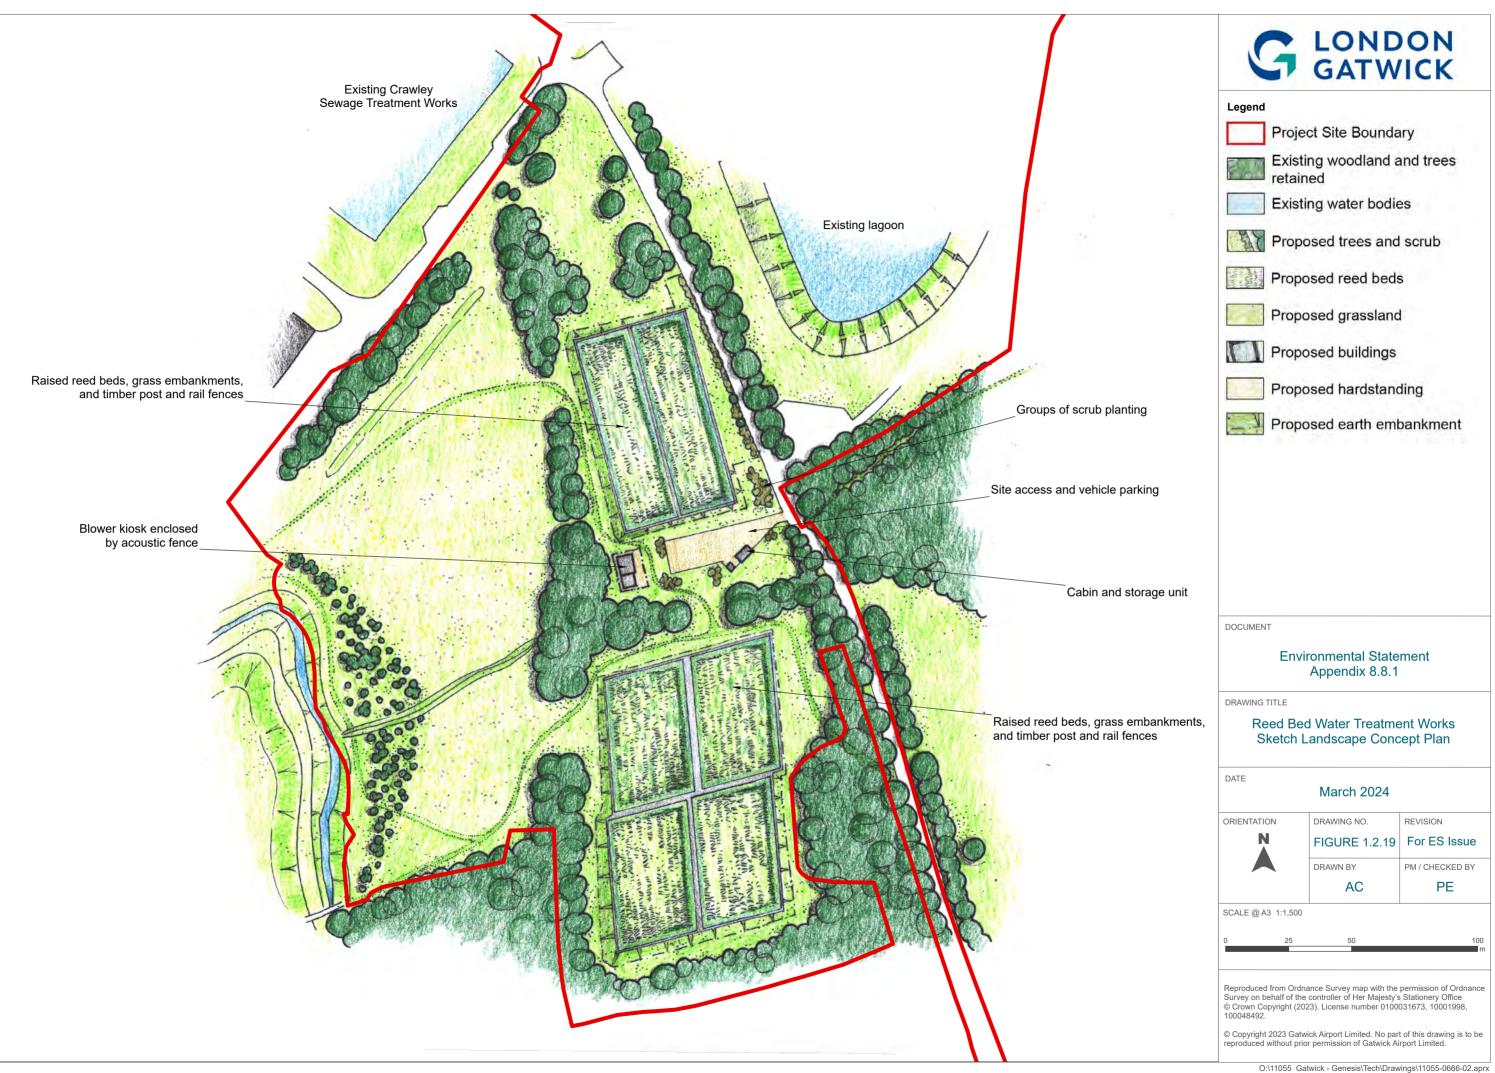

## Gatwick Airport Northern Runway Project

Environmental Statement Appendix 8.8.1: Outline Landscape and Ecology Management Plan – Part 2 – Tracked Version

## **Book 5**

VERSION: 4.0 DATE: MAY 2024 Application Document Ref: 5.3 PINS Reference Number: TR020005

Infrastructure Planning (Applications: Prescribed Forms and Procedure) Regulations 2009











 $\circledcirc$  Copyright 2023 Gatwick Airport Limited. No part of this drawing is to be reproduced without prior permission of Gatwick Airport Limited.





KEY

Project Site Boundary

Existing Gatwick Biodiversity Area Watercourse

Proposed

Environmental Mitigation Areas

DOCUMENT

## **Environmental Statement**

DRAWING TITLE

## Indicative Ecology Strategy

DATE July 2023 ORIENTATION DRAWING NO. REVISION Ν FIGURE 3.3.1 For ES Issue DRAWN BY PM / CHECKED BY MS NB SCALE @ A3 1:16,000 1 000

Reproduced from Ordnance Survey map with the permission of Ordnance Survey on behalf of the controller of Her Majesty's Stationery Office © Crown Copyright 2024. License number 0100031673, 10001998, 100048492.

© Copyright 2024 Gatwick Airport Limited. No part of this drawing is to be reproduc