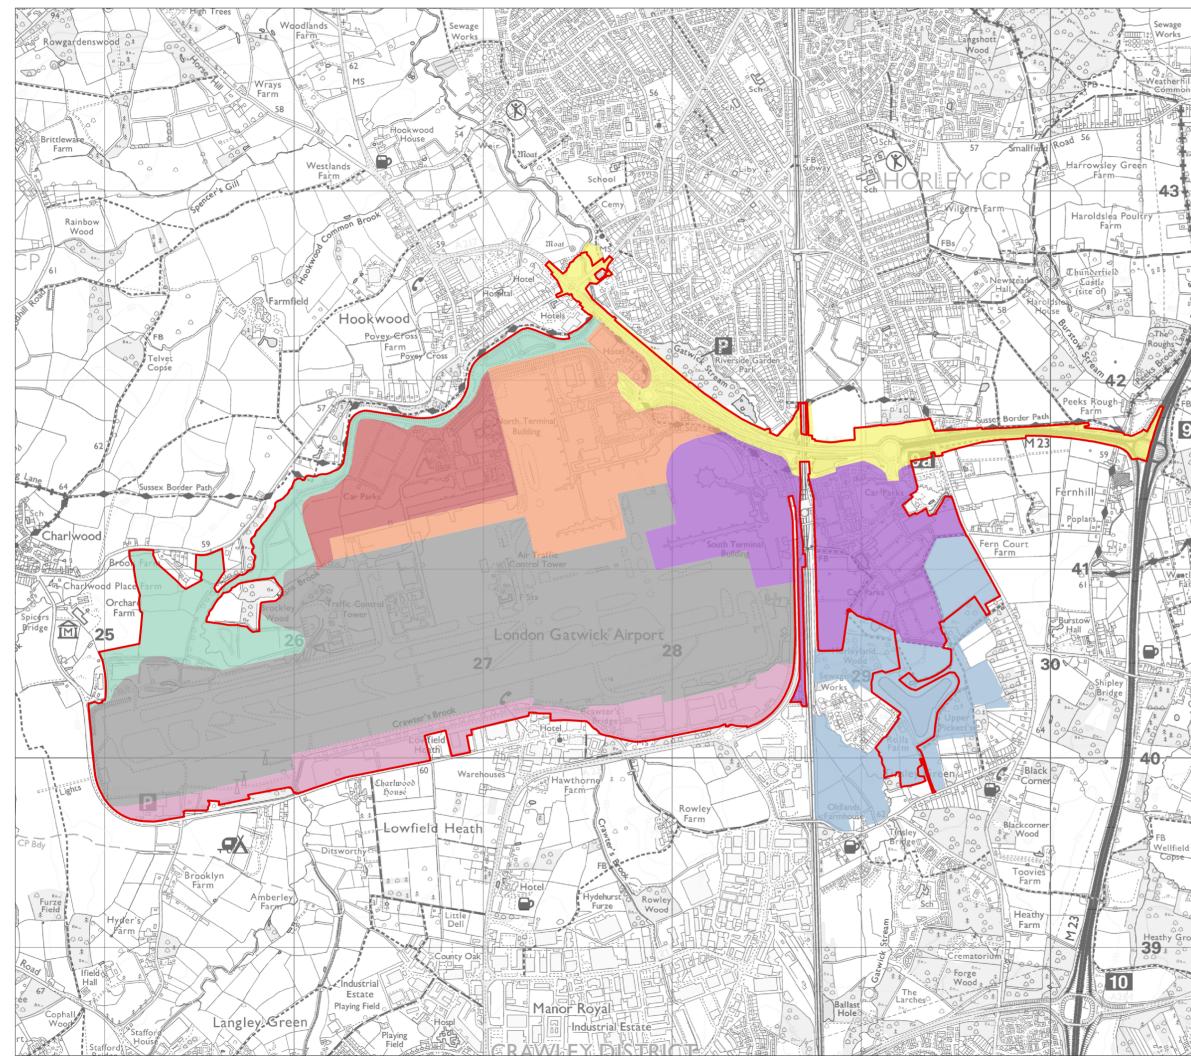

ited. No part of this drawing is to be reproduced without prior permission of Gatwick Airport Limited.





KEY

Project Site Boundary

Existing Gatwick Biodiversity Area Watercourse

Proposed

Environmental Mitigation Areas

DOCUMENT

## **Environmental Statement**

DRAWING TITLE

## Indicative Ecology Strategy

DATE July 2023 ORIENTATION DRAWING NO. REVISION Ν FIGURE 3.3.1 For ES Issue DRAWN BY PM / CHECKED BY MS NB SCALE @ A3 1:16,000 1 000

Reproduced from Ordnance Survey map with the permission of Ordnance Survey on behalf of the controller of Her Majesty's Stationery Office © Crown Copyright 2024. License number 0100031673, 10001998, 100048492.

© Copyright 2024 Gatwick Airport Limited. No part of this drawing is to be reproduced without prior permission of Gatwick Airport Limited.





P:\eur-mpfs-02.eur.rpsgroup.com\Projects\11055 Gatwick - Genesis\Tech\Drawings\11055-0594-06\11055-0594-06.aprx