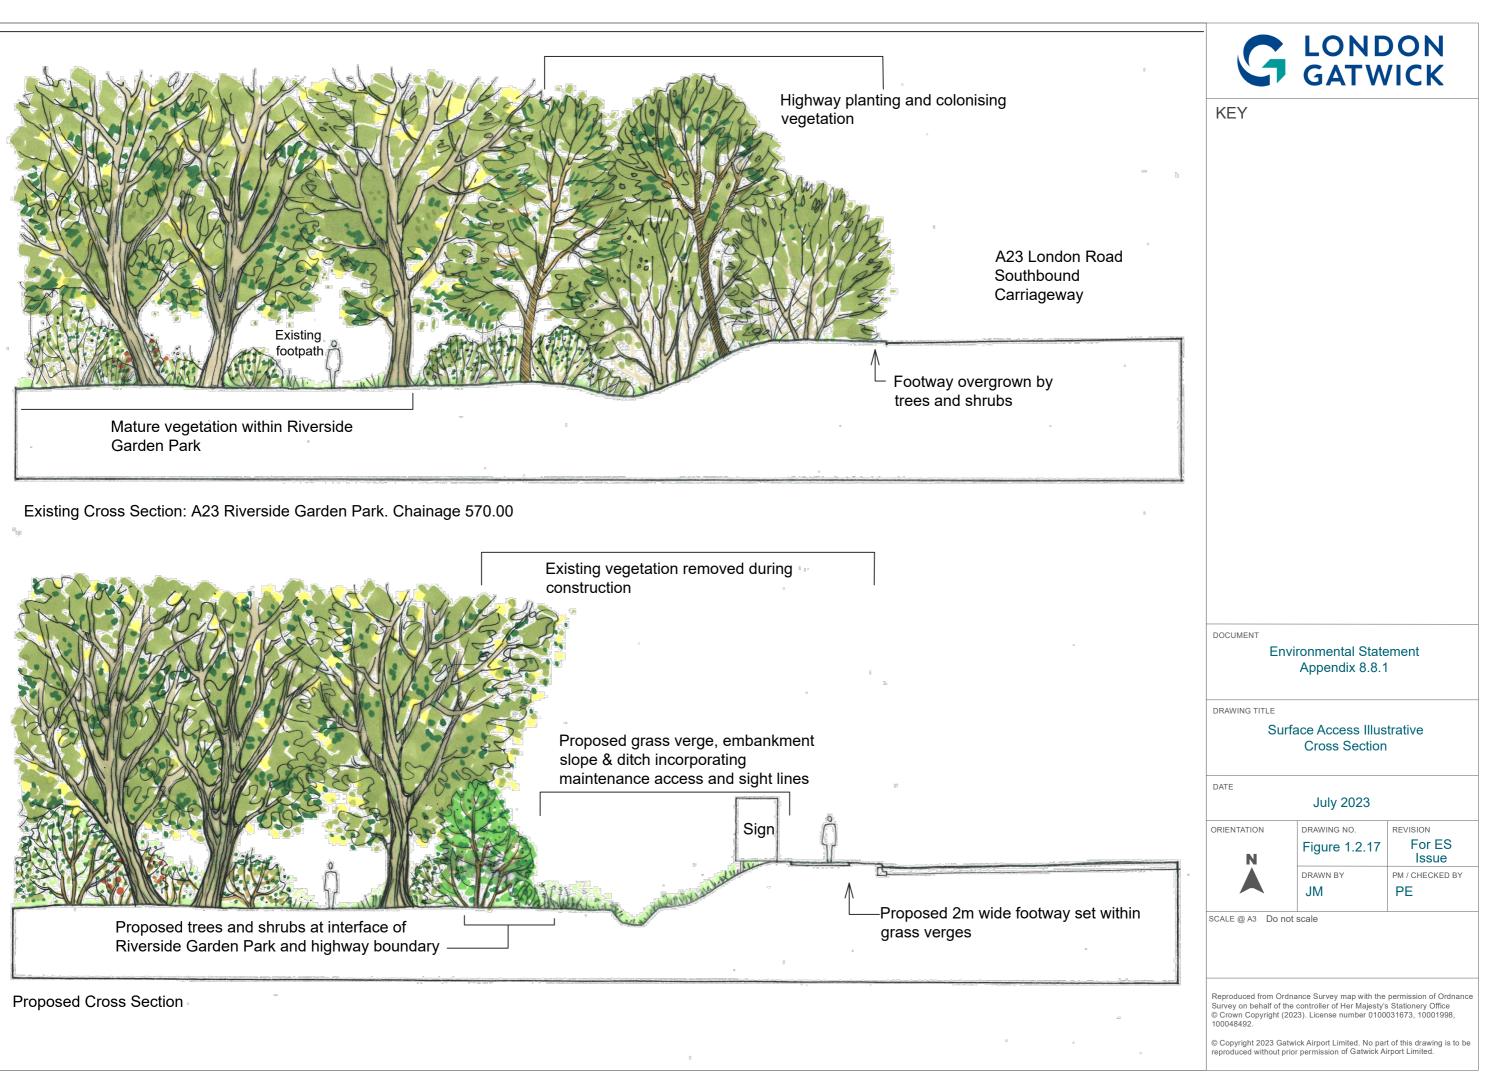

## Gatwick Airport Northern Runway Project

Environmental Statement Appendix 8.8.1: Outline Landscape and Ecology Management Plan – Part 2 – Tracked Version

## **Book 5**

VERSION: 4.0 DATE: MAY 2024 Application Document Ref: 5.3 PINS Reference Number: TR020005

Infrastructure Planning (Applications: Prescribed Forms and Procedure) Regulations 2009











 $\circledcirc$  Copyright 2023 Gatwick Airport Limited. No part of this drawing is to be reproduced without prior permission of Gatwick Airport Limited.





KEY

Project Site Boundary

Existing Gatwick Biodiversity Area Watercourse

Proposed

Environmental Mitigation Areas

DOCUMENT

## **Environmental Statement**

DRAWING TITLE

## Indicative Ecology Strategy

DATE July 2023 ORIENTATION DRAWING NO. REVISION Ν FIGURE 3.3.1 For ES Issue DRAWN BY PM / CHECKED BY MS NB SCALE @ A3 1:16,000 1 000

Reproduced from Ordnance Survey map with the permission of Ordnance Survey on behalf of the controller of Her Majesty's Stationery Office © Crown Copyright 2024. License number 0100031673, 10001998, 100048492.

© Copyright 2024 Gatwick Airport Limited. No part of this drawing is to be repr