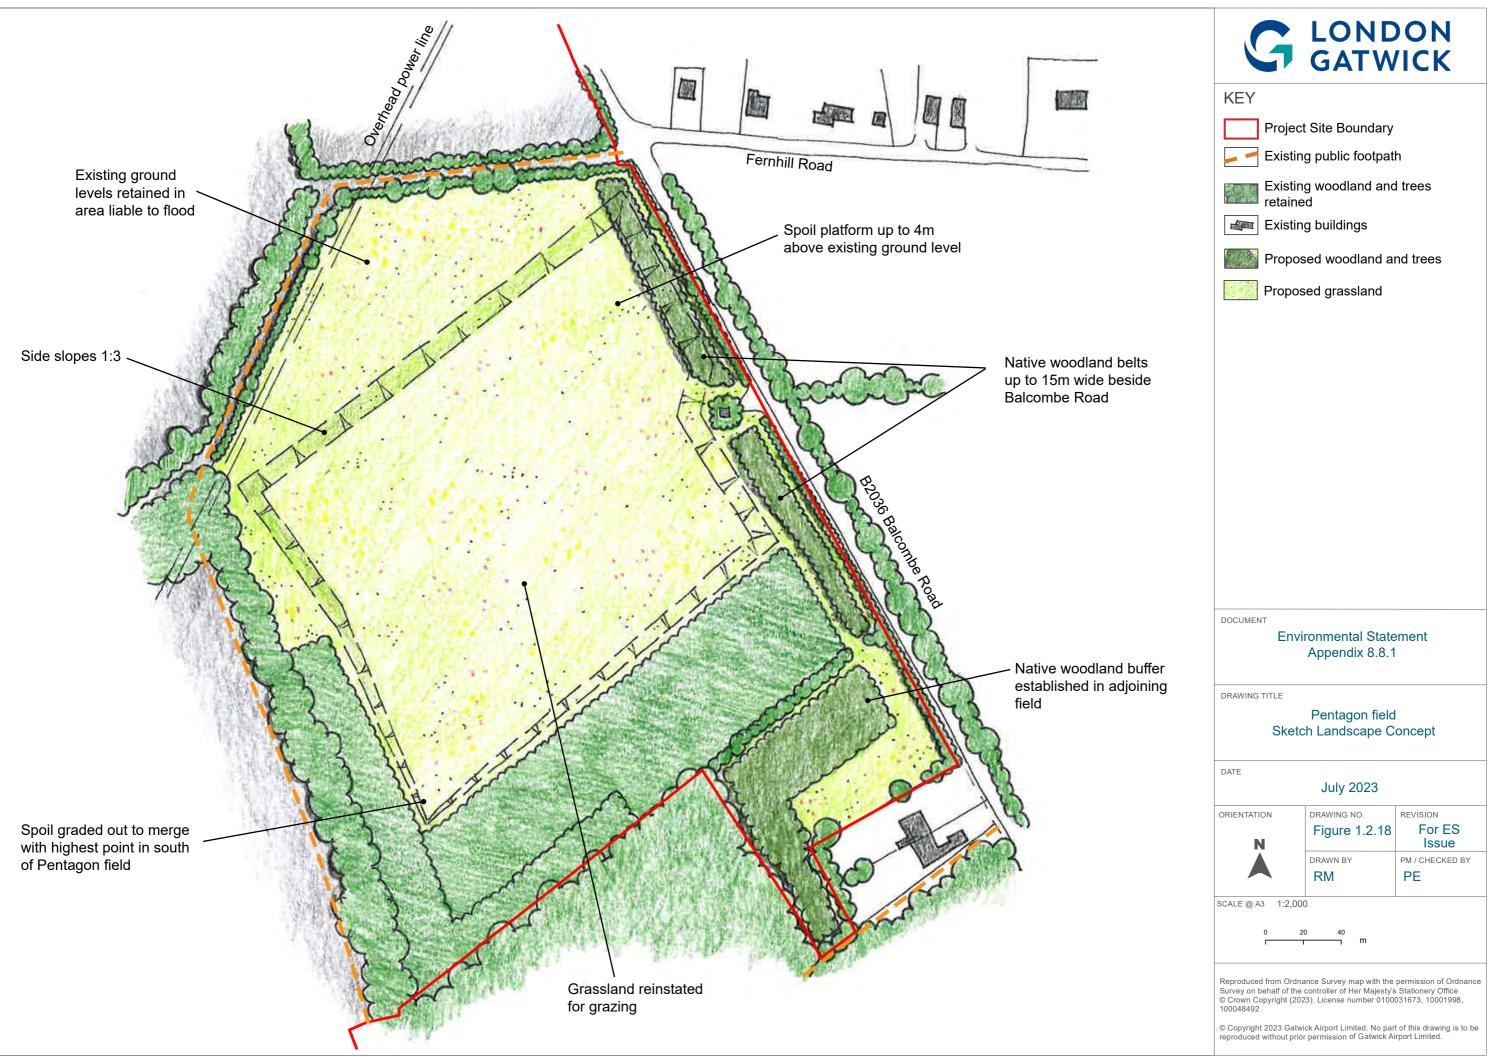

## Gatwick Airport Northern Runway Project

Environmental Statement Appendix 8.8.1: Outline Landscape and Ecology Management Plan – Part 2 – Tracked Version

## **Book 5**

VERSION: 4.0 DATE: MAY 2024 Application Document Ref: 5.3 PINS Reference Number: TR020005

Infrastructure Planning (Applications: Prescribed Forms and Procedure) Regulations 2009











 $\circledcirc$  Copyright 2023 Gatwick Airport Limited. No part of this drawing is to be reproduced without prior permission of Gatwick Airport Limited.





KEY

Project Site Boundary

Existing Gatwick Biodiversity Area Watercourse

Proposed

Environmental Mitigation Areas

DOCUMENT

## **Environmental Statement**

DRAWING TITLE

## Indicative Ecology Strategy

DATE July 2023 ORIENTATION DRAWING NO. REVISION Ν FIGURE 3.3.1 For ES Issue DRAWN BY PM / CHECKED BY MS NB SCALE @ A3 1:16,000 1 000

Reproduced from Ordnance Survey map with the permission of Ordnance Survey on behalf of the controller of Her Majesty's Stationery Office © Crown Copyright 2024. License number 0100031673, 10001998, 100048492.

© Copyright 2024 Gatwick Airport Limited. No part of this drawing is to be reprod